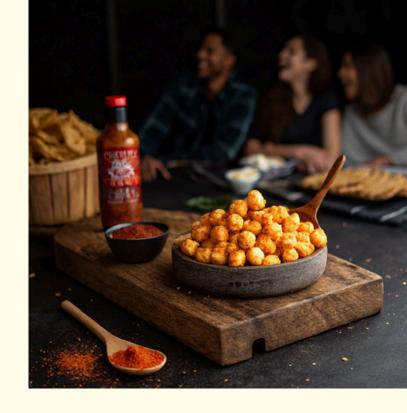

#### Peri-Peri Foxnut

Peri-Peri Makhana offers a bold and flavorful snacking experience. Lightly roasted and coated with zesty periperi seasoning, it brings a perfect balance of spice and crunch. A healthy, delicious treat that satisfies your cravings with every bite.