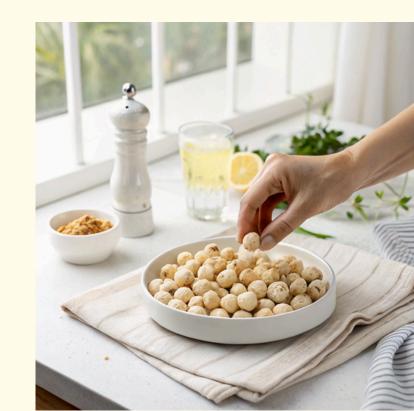

#### Salted Foxnut

Lightly toasted and delicately seasoned with pure salt, this makhana offers a simple yet satisfying snacking experience. It highlights the natural flavor of foxnuts, providing a healthy, crunchy treat that's perfect for everyday snacking, combining purity, nutrition, and delicious lightness.