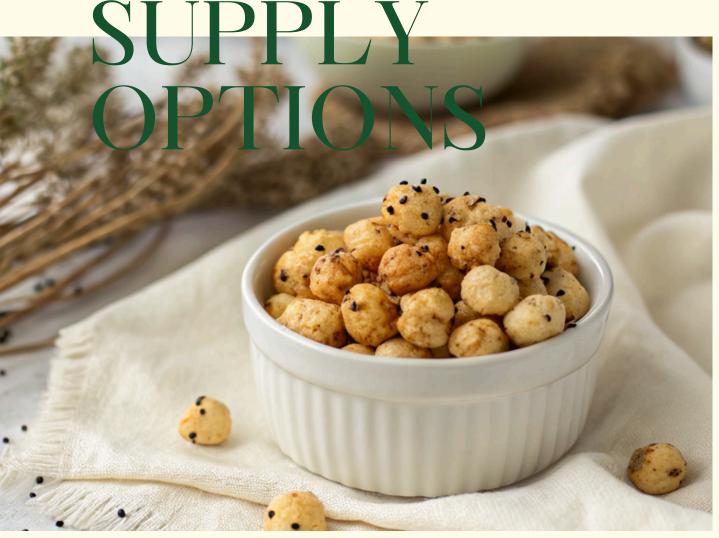

mple yet satisfying snacking experience. It highlights the natural flavor of foxnuts, providing a healthy, crunchy treat that's perfect for everyday snacking, combining purity, nutrition, and delicious lightness.



#### Peri-Peri Foxnut

Peri-Peri Makhana offers a bold and flavorful snacking experience. Lightly roasted and coated with zesty periperi seasoning, it brings a perfect balance of spice and crunch. A healthy, delicious treat that satisfies your cravings with every bite.



#### Cheese and Herbs Foxnut

Lightly roasted and coated with a rich blend of cheese and aromatic herbs, this makhana offers a creamy, savory snacking experience. Perfectly balanced in taste and crunch, it's a wholesome and indulgent treat for those who love savory snacks.

BEST SELLER

## PACKAGING & SUPPLY



## Packaging Sizes:

50 gm, 100 gm, 200 gm (for reatail) 1 kg, 5 kg, 10 kg (for raw bulk quantity)

#### Bag Types:

- PP Bags
- Plastic Bags
- Jute Bags
- Gunny Bags
- Non-Woven Bags

#### Minimum Order Quantity:

500 kg (can be discussed as per the dealing)

#### Special Services:

OEM Private Labeling Customized Packaging for Retail/Wholesale Personalized Flavoring Available



PRICES WILL VARY BASED ON LOCATION OF TRANSPORTATION.

PROCESSING TIME: 10-12 DAYS

SUPPLY ABILITY: 500 KG

TRANSPORTATION CONDITIONS: 15-30 DEG C

STORAGE CONDITIONS :STORE IT IN A COOL, DRY PLACE

#### Connect With Us

Contact us at:

+91 7060 40 1603

Email:

purevaagriexpo@gmail.com

Address:

Saharanpur Uttar Pradesh India 247001

Website

purevaexports.com

Social Media Handles







(Click on the images