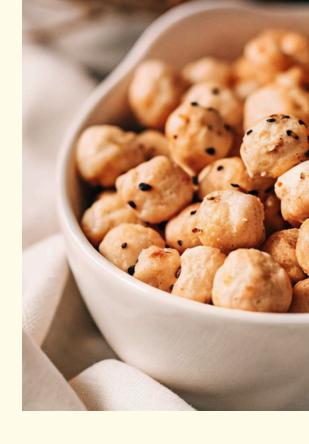

### About us.

Welcome to Pureva Agri Exports, where tradition and purity meet to create India's finest Foxnut aka popped water-lily seeds. Sourced from fertile regions and crafted with care, our foxnuts offer natural nourishment and authentic flavor. Every product reflects our deep commitment to quality, sustainability, and customer satisfaction, delivering a taste that connects you to the roots of wellness





At Pureva Agri Exports, we are passionate about sharing nature's perfect snack with the world. Our Foxnut (makhana) is available in raw, roasted, and a wide variety of delightful flavors, catering to global tastes while staying true to traditional methods.

Handpicked and processed with precision, every batch carries the essence of purity and excellence. With a strong focus on health, heritage, and happiness, we ensure that every bite of our makhana is a celebration of quality, trust, and the timeless richness of Indian agriculture.

**EXPERIENCE THE DIFFERENCE!** 

## Foxnut Benifits

#### **NUTRITION FACTS** (approximate values) Serving Size 25 g

| Parameters                            | Per<br>100 g | Per Serve % Contribution to RDA*