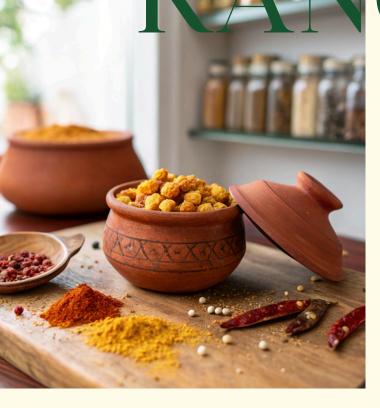

#### Spiced Foxnut

Lightly crisped and infused with a blend of traditional Indian spices, this makhana offers a vibrant, flavorful snacking experience. Packed with protein, it delivers the perfect balance of health, spice, and crunch in every satisfying bite.