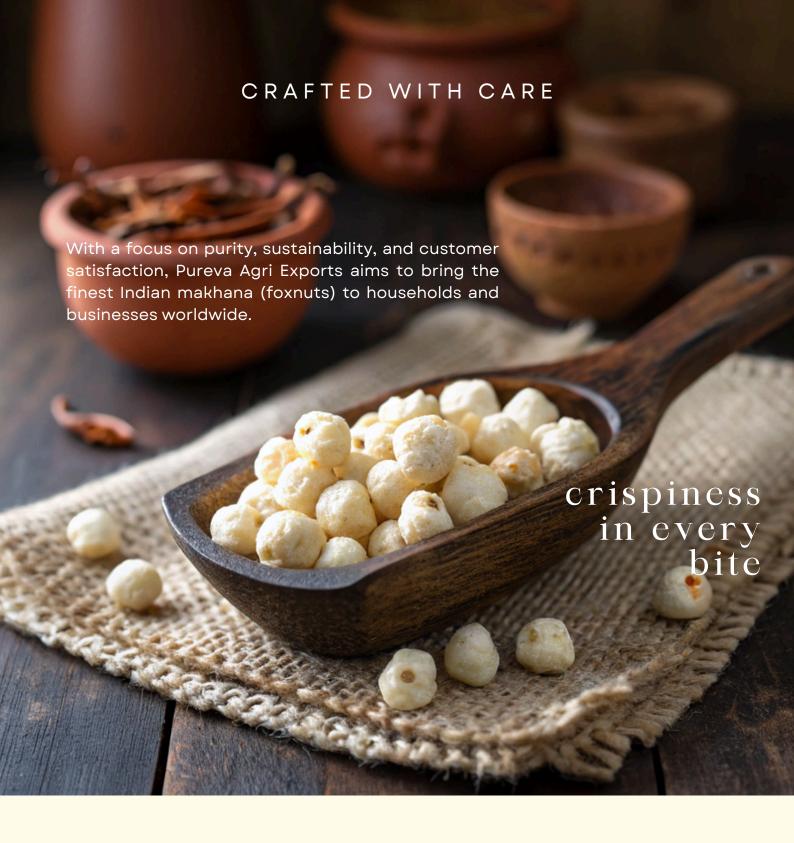

### About us.

Welcome to Pureva Agri Exports, where tradition and purity meet to create India's finest Foxnut aka popped water-lily seeds. Sourced from fertile regions and crafted with care, our foxnuts offer natural nourishment and authentic flavor. Every product reflects our deep commitment to quality, sustainability, and customer satisfaction, delivering a taste that connects you to the roots of wellness

At Pureva Agri Exports, we are passionate about sharing nature's perfect snack with the world. Our Foxnut (makhana) is available in raw, roasted, and a wide variety of delightful flavors, catering to global tastes while staying true to traditional methods.

Handpicked and processed with precision, every batch carries the essence of purity and excellence. With a strong focus on health, heritage, and happiness, we ensure that every bite of our makhana is a celebration of quality, trust, and the timeless richness of Indian agriculture.