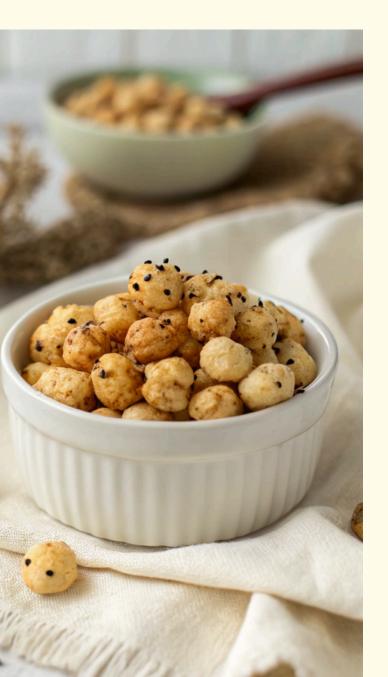

# PRODUCT RANGE

## Cream and Onion Foxnut

Cream and Onion Makhana offers a smooth, creamy taste with a hint of onion. Lightly roasted and seasoned, it delivers a crunchy, wholesome snack. A healthy, guilt-free option that perfectly blends flavor, nutrition, and satisfying texture.

#### Caramel Foxnut

Gently crisped and coated with a golden caramel glaze, this makhana offers a rich, buttery sweetness in every bite. It delivers a satisfying crunch with a perfect balance of natural goodness and indulgent flavor, making it a wholesome, guilt-free treat.